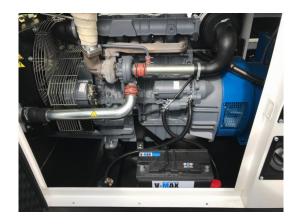

## Silent 62 kVA Diesel Generator Set for Stand by

| Completion:               |             |                      |               |
|---------------------------|-------------|----------------------|---------------|
| Generating Set:           |             | Gen Set:             |               |
| Technical Data Engine:    |             |                      |               |
| Engine Manufacturer:      | Deutz       | Engine Type:         | BF 4 M 2011 C |
| Engine No.:               |             | Engine Power:        | 59 KW         |
| Cooling:                  |             | Starting:            |               |
| Rotation:                 |             | Fuel:                |               |
| Technical Data Generator: |             |                      |               |
| Generator Manufacturer:   | FKI Marelli | Gen Set:             | MJB 200 MA 4  |
| Gen No.:                  | MBM05304    | Gen Power:           | 62 kVA        |
| Voltage:                  |             | Power Factor:        |               |
| Rotation:                 |             |                      |               |
| Control Unit:             |             |                      |               |
| Setup:                    |             | Functions:           |               |
| Switch:                   |             | Delivery:            |               |
| Width ca. mm:             |             | Depth ca. mm:        |               |
| Height ca. mm:            |             |                      |               |
| Tank                      |             |                      |               |
| Setup:                    |             |                      |               |
| Width ca. mm:             |             | Height ca. mm:       |               |
| Depth ca. mm:             |             | Capacity / Litre:    | 140           |
| Dimensions of unit:       |             |                      |               |
| Length ca. mm:            | 2.400       | Height ca. mm:       | 1.450         |
| Width ca. mm:             | 1.100       | Weigth ca. KG:       | 1.510         |
| Usage:                    |             |                      |               |
| State:                    |             | year of manufacture: | 2014          |
| time of delivery:         |             | Price plus VAT in �: | on request:   |
| Operating Hours:          | 3           |                      |               |
| Location:                 |             |                      |               |
| Stock No:                 | 1041        | Reserved:            | nein / no     |
|                           |             |                      |               |
|                           |             |                      |               |
| Delivery Contents:        |             |                      |               |

Product Images