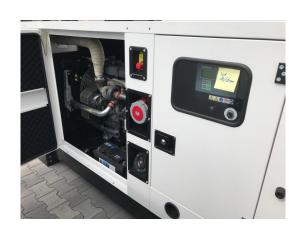

## Silent 62 kVA Diesel Generator Set for Stand by

| Completion:               |             |                      |               |
|---------------------------|-------------|----------------------|---------------|
| Generating Set:           |             | Gen Set:             |               |
| Technical Data Engine:    |             |                      |               |
| Engine Manufacturer:      | Deutz       | Engine Type:         | BF 4 M 2011 C |
| Engine No.:               |             | Engine Power:        | 59 KW         |
| Cooling:                  |             | Starting:            |               |
| Rotation:                 |             | Fuel:                |               |
| Technical Data Generator: |             |                      |               |
| Generator Manufacturer:   | FKI Marelli | Gen Set:             | MJB 200 MA 4  |
| Gen No.:                  | MBM05304    | Gen Power:           | 62 kVA        |
| Voltage:                  |             | Power Factor:        |               |
| Rotation:                 |             |                      |               |
| Control Unit:             |             |                      |               |
| Setup:                    |             | Functions:           |               |
| Switch:                   |             | Delivery:            |               |
| Width ca. mm:             |             | Depth ca. mm:        |               |
| Height ca. mm:            |             |                      |               |
| Tank                      |             |                      |               |
| Setup:                    |             |                      |               |
| Width ca. mm:             |             | Height ca. mm:       |               |
| Depth ca. mm:             |             | Capacity / Litre:    | 140           |
| Dimensions of unit:       |             |                      |               |
| Length ca. mm:            | 2.400       | Height ca. mm:       | 1.450         |
| Width ca. mm:             | 1.100       | Weigth ca. KG:       | 1.510         |
| Usage:                    |             |                      |               |
| State:                    |             | year of manufacture: | 2014          |
| time of delivery:         |             | Price plus VAT in �: | on request:   |
| Operating Hours:          | 3           |                      |               |
| Location:                 |             |                      |               |
| Stock No:                 | 1041        | Reserved:            | nein / no     |
|                           |             |                      |               |
|                           |             |                      |               |
| Delivery Contents:        |             |                      |               |

Product Images