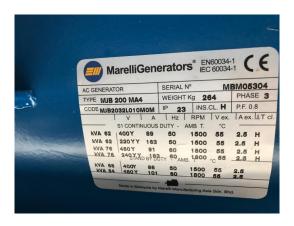

## Silent 62 kVA Diesel Generator Set for Stand by

| Completion:               |             |                      |               |
|---------------------------|-------------|----------------------|---------------|
| Generating Set:           |             | Gen Set:             |               |
| Technical Data Engine:    |             |                      |               |
| Engine Manufacturer:      | Deutz       | Engine Type:         | BF 4 M 2011 C |
| Engine No.:               |             | Engine Power:        | 59 KW         |
| Cooling:                  |             | Starting:            |               |
| Rotation:                 |             | Fuel:                |               |
| Technical Data Generator: |             |                      |               |
| Generator Manufacturer:   | FKI Marelli | Gen Set:             | MJB 200 MA 4  |
| Gen No.:                  | MBM05304    | Gen Power:           | 62 kVA        |
| Voltage:                  |             | Power Factor:        |               |
| Rotation:                 |             |                      |               |
| Control Unit:             |             |                      |               |
| Setup:                    |             | Functions:           |               |
| Switch:                   |             | Delivery:            |               |
| Width ca. mm:             |             | Depth ca. mm:        |               |
| Height ca. mm:            |             |                      |               |
| Tank                      |             |                      |               |
| Setup:                    |             |                      |               |
| Width ca. mm:             |             | Height ca. mm:       |               |
| Depth ca. mm:             |             | Capacity / Litre:    | 140           |
| Dimensions of unit:       |             |                      |               |
| Length ca. mm:            | 2.400       | Height ca. mm:       | 1.450         |
| Width ca. mm:             | 1.100       | Weigth ca. KG:       | 1.510         |
| Usage:                    |             |                      |               |
| State:                    |             | year of manufacture: | 2014          |
| time of delivery:         |             | Price plus VAT in �: | on request:   |
| Operating Hours:          | 3           |                      |               |
| Location:                 |             |                      |               |
| Stock No:                 | 1041        | Reserved:            | nein / no     |
|                           |             |                      |               |
|                           |             |                      |               |
| Delivery Contents:        |             |                      |               |