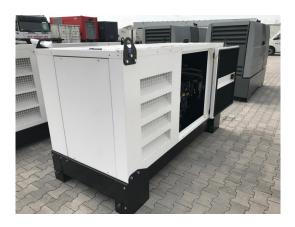

## Silent 62 kVA Diesel Generator Set for Stand by

| Completion:               |             |                      |               |
|---------------------------|-------------|----------------------|---------------|
| Generating Set:           |             | Gen Set:             |               |
| Technical Data Engine:    |             |                      |               |
| Engine Manufacturer:      | Deutz       | Engine Type:         | BF 4 M 2011 C |
| Engine No.:               |             | Engine Power:        | 59 KW         |
| Cooling:                  |             | Starting:            |               |
| Rotation:                 |             | Fuel:                |               |
| Technical Data Generator: |             |                      |               |
| Generator Manufacturer:   | FKI Marelli | Gen Set:             | MJB 200 MA 4  |
| Gen No.:                  | MBM05304    | Gen Power:           | 62 kVA        |
| Voltage:                  |             | Power Factor:        |               |
| Rotation:                 |             |                      |               |
| Control Unit:             |             |                      |               |
| Setup:                    |             | Functions:           |               |
| Switch:                   |             | Delivery:            |               |
| Width ca. mm:             |             | Depth ca. mm:        |               |
| Height ca. mm:            |             |                      |               |
| Tank                      |             |                      |               |
| Setup:                    |             |                      |               |
| Width ca. mm:             |             | Height ca. mm:       |               |
| Depth ca. mm:             |             | Capacity / Litre:    | 140           |
| Dimensions of unit:       |             |                      |               |
| Length ca. mm:            | 2.400       | Height ca. mm:       | 1.450         |
| Width ca. mm:             | 1.100       | Weigth ca. KG:       | 1.510         |
| Usage:                    |             |                      |               |
| State:                    |             | year of manufacture: | 2014          |
| time of delivery:         |             | Price plus VAT in �: | on request:   |
| Operating Hours:          | 3           |                      |               |
| Location:                 |             |                      |               |
| Stock No:                 | 1041        | Reserved:            | nein / no     |
|                           |             |                      |               |
|                           |             |                      |               |
| Delivery Contents:        |             |                      |               |

Product Images