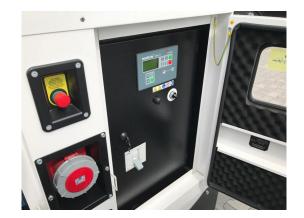

## Silent 62 kVA Diesel Generator Set for Stand by

| Completion:               |             |                      |               |
|---------------------------|-------------|----------------------|---------------|
| Generating Set:           |             | Gen Set:             |               |
| Technical Data Engine:    |             |                      |               |
| Engine Manufacturer:      | Deutz       | Engine Type:         | BF 4 M 2011 C |
| Engine No.:               |             | Engine Power:        | 59 KW         |
| Cooling:                  |             | Starting:            |               |
| Rotation:                 |             | Fuel:                |               |
| Technical Data Generator: |             |                      |               |
| Generator Manufacturer:   | FKI Marelli | Gen Set:             | MJB 200 MA 4  |
| Gen No.:                  | MBM05304    | Gen Power:           | 62 kVA        |
| Voltage:                  |             | Power Factor:        |               |
| Rotation:                 |             |                      |               |
| Control Unit:             |             |                      |               |
| Setup:                    |             | Functions:           |               |
| Switch:                   |             | Delivery:            |               |
| Width ca. mm:             |             | Depth ca. mm:        |               |
| Height ca. mm:            |             |                      |               |
| Tank                      |             |                      |               |
| Setup:                    |             |                      |               |
| Width ca. mm:             |             | Height ca. mm:       |               |
| Depth ca. mm:             |             | Capacity / Litre:    | 140           |
| Dimensions of unit:       |             |                      |               |
| Length ca. mm:            | 2.400       | Height ca. mm:       | 1.450         |
| Width ca. mm:             | 1.100       | Weigth ca. KG:       | 1.510         |
| Usage:                    |             |                      |               |
| State:                    |             | year of manufacture: | 2014          |
| time of delivery:         |             | Price plus VAT in �: | on request:   |
| Operating Hours:          | 3           |                      |               |
| Location:                 |             |                      |               |
| Stock No:                 | 1041        | Reserved:            | nein / no     |
|                           |             |                      |               |
|                           |             |                      |               |
| Delivery Contents:        |             |                      |               |

Product Images