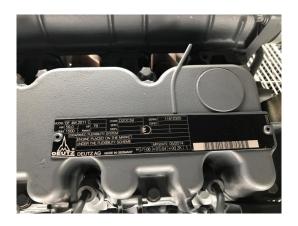

## Silent 62 kVA Diesel Generator Set for Stand by

| Completion:               |             |                      |               |
|---------------------------|-------------|----------------------|---------------|
| Generating Set:           |             | Gen Set:             |               |
| Technical Data Engine:    |             |                      |               |
| Engine Manufacturer:      | Deutz       | Engine Type:         | BF 4 M 2011 C |
| Engine No.:               |             | Engine Power:        | 59 KW         |
| Cooling:                  |             | Starting:            |               |
| Rotation:                 |             | Fuel:                |               |
| Technical Data Generator: |             |                      |               |
| Generator Manufacturer:   | FKI Marelli | Gen Set:             | MJB 200 MA 4  |
| Gen No.:                  | MBM05304    | Gen Power:           | 62 kVA        |
| Voltage:                  |             | Power Factor:        |               |
| Rotation:                 |             |                      |               |
| Control Unit:             |             |                      |               |
| Setup:                    |             | Functions:           |               |
| Switch:                   |             | Delivery:            |               |
| Width ca. mm:             |             | Depth ca. mm:        |               |
| Height ca. mm:            |             |                      |               |
| Tank                      |             |                      |               |
| Setup:                    |             |                      |               |
| Width ca. mm:             |             | Height ca. mm:       |               |
| Depth ca. mm:             |             | Capacity / Litre:    | 140           |
| Dimensions of unit:       |             |                      |               |
| Length ca. mm:            | 2.400       | Height ca. mm:       | 1.450         |
| Width ca. mm:             | 1.100       | Weigth ca. KG:       | 1.510         |
| Usage:                    |             |                      |               |
| State:                    |             | year of manufacture: | 2014          |
| time of delivery:         |             | Price plus VAT in �: | on request:   |
| Operating Hours:          | 3           |                      |               |
| Location:                 |             |                      |               |
| Stock No:                 | 1041        | Reserved:            | nein / no     |
|                           |             |                      |               |
|                           |             |                      |               |
| Delivery Contents:        |             |                      |               |